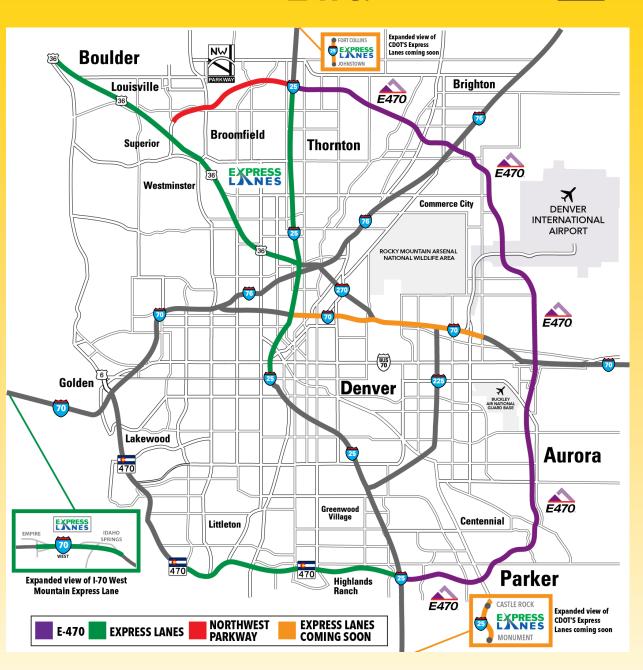

## Can I use my transponder on E-470, Northwest Parkway, or CDOT Express Lanes?

Yes, but remember to keep your vehicle information current on your **ExpressToll** account.

- ExpressToll customers save more than 35% on E-470 tolls and receive great discounts on all CDOT Express Lanes.
- ExpressToll allows you to pre-pay your tolls for E-470, Northwest Parkway and CDOT Express Lanes.
- **ExpressToll** customers can easily manage their account online and gain access to the **ExpressToll Rewards** program for exclusive discounts on airport parking, entertainment, local businesses and more!
- Sticker tags are free and there is no charge to add vehicles to your account.
- Switchable HOV Transponders have a cost of \$18.00 per vehicle.